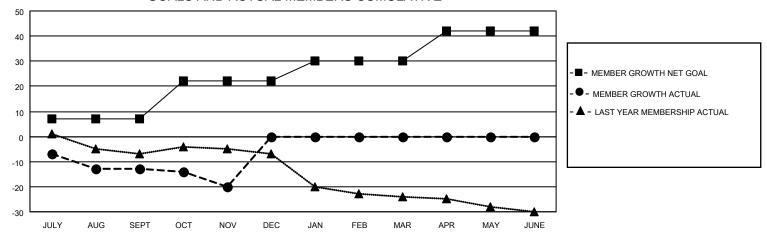

#### GOALS AND ACTUAL MEMBERS CUMULATIVE

| DROPPED CLUBS: 0 |    | 9 CLUBS OF 36 ADDED 1 OR MORE<br>NEW MEMBERS | GENDER DISTRIBUTION             |              |     |
|------------------|----|----------------------------------------------|---------------------------------|--------------|-----|
|                  |    |                                              | MALE                            | 664 (73.21%) |     |
|                  |    |                                              | FEMALE                          | 243 (26.79%) |     |
| DROPPED MEMBERS  |    |                                              |                                 | ,            |     |
| DECEASED         | 5  | CLICK HERE FOR CUMULATIVE                    | TOTAL FAMILY UNIT MEMBERS       |              | 153 |
| CLUB CANCELLED 0 |    | MEMBERSHIP DATA                              |                                 |              | 80  |
| OTHER            | 34 |                                              | FAMILY MEMBERS PAYING HALF DUES |              | 80  |
| TOTAL            | 39 |                                              | DOLG                            |              |     |